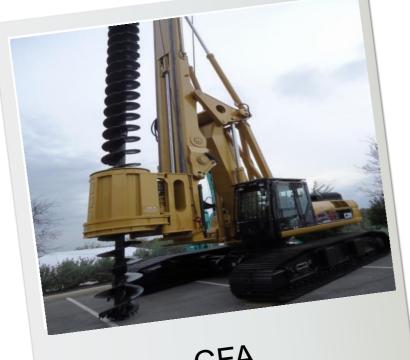

#### MODELS FOR ALL OF MAIN FOUNDATION APLICATIONS

**Drilled Shaft** 

Cased CFA Secant Pile Wall

Truck mounted

CFA

Hydraulic Hammer

CZM Brazil - Contagem, MG