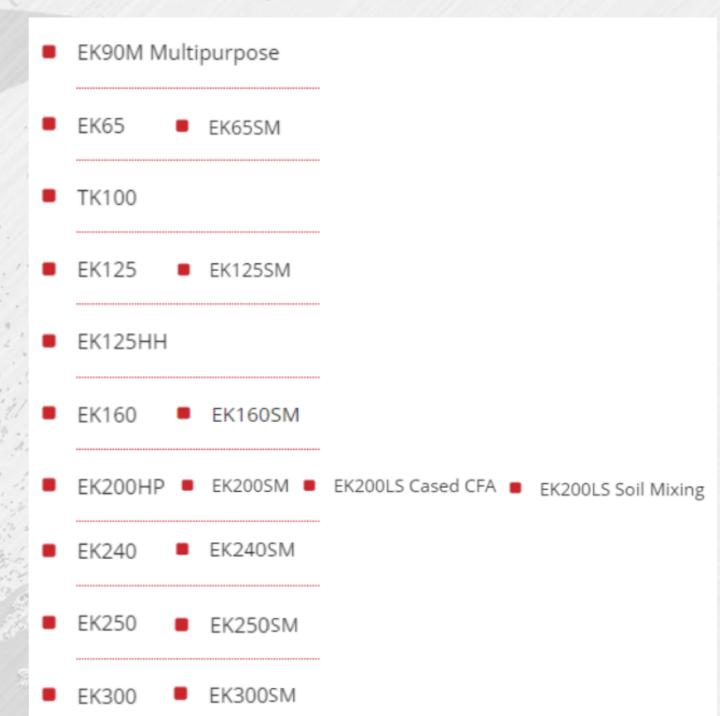

l

Machine Export to Latin America

Subassemblies Export to USA

Over 30 equipment models in the product line

Cheaper Labor costs



## Parts Factory - Ravena, Italy

Specialized Fabrication of Machinery Parts and components







#### CZM USA in 2013

- Revenue: \$12.8 Million
- Industries: Oil & Gas Drilled Shaft Foundations
- Customer Base: 10 customers
- Branches: Georgia
- Manufacturing Capacity: 16 Machines/year



#### **CZM** in 2017

- Revenue: \$25.8 Million
- Industries: Oil & Gas Drilled Shaft Foundations –
   Pile driving Micropiles CFA Powerline/Low
   Overhead Landfill Utilities
- Customer Base: 100+ customers
- Branches: Georgia & Texas
- Service Centers: California, Indiana, Pensylvannia
- Manufacturing Capacity: 42 Machines/year

## CZM USA – Product Line

2013 2017





## **CZM** in 2017



## **CZM** in 2017

FOUNDATION EQUIPMENT



## **MARKET SEGMENTS**

- · CONSTRUCTION:
  - Infrastructure/Transportation
  - Industrial
  - Commercial
  - Residential
- ELECTRICAL
  - Powerline
  - Utilities (New)
- · OIL & GAS
- LANDFILL (New)

## CONSTRUCTION - DRILLING



DRILLED SHAFTS



MICROPILE



CFA
Patented System

# CONSTRUCTION DRIVEN PILES - (New)





Recent contract with Hayward Baker for Stone Collum Machine development

# OIL & GAS – Shale Gas Rathole Drilling





# POWERLINE – UTILITY WORK









# LANDFILL







## TRUCK MOUNTED



## 100+ Customers – North America

| AH BECK                    | CAJUN DEEP FOUND.         | K&D CONSTRUCTION   | READY DRILL         |
|----------------------------|---------------------------|--------------------