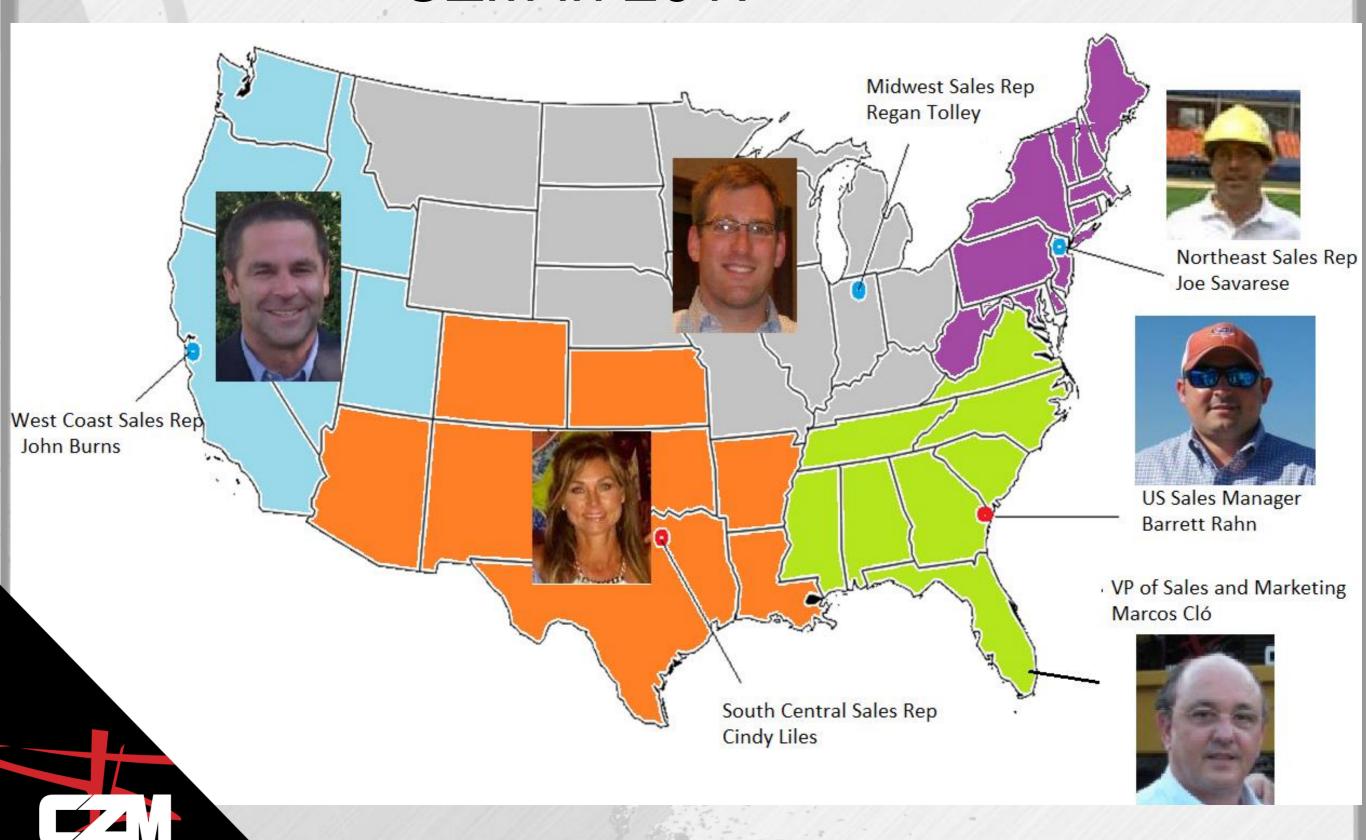

#### **CZM** in 2017

- Revenue: \$25.8 Million
- Industries: Oil & Gas Drilled Shaft Foundations –
   Pile driving Micropiles CFA Powerline/Low
   Overhead Landfill Utilities
- Customer Base: 100+ customers
- Branches: Georgia & Texas
- Service Centers: California, Indiana, Pensylvannia
- Manufacturing Capacity: 42 Machines/year