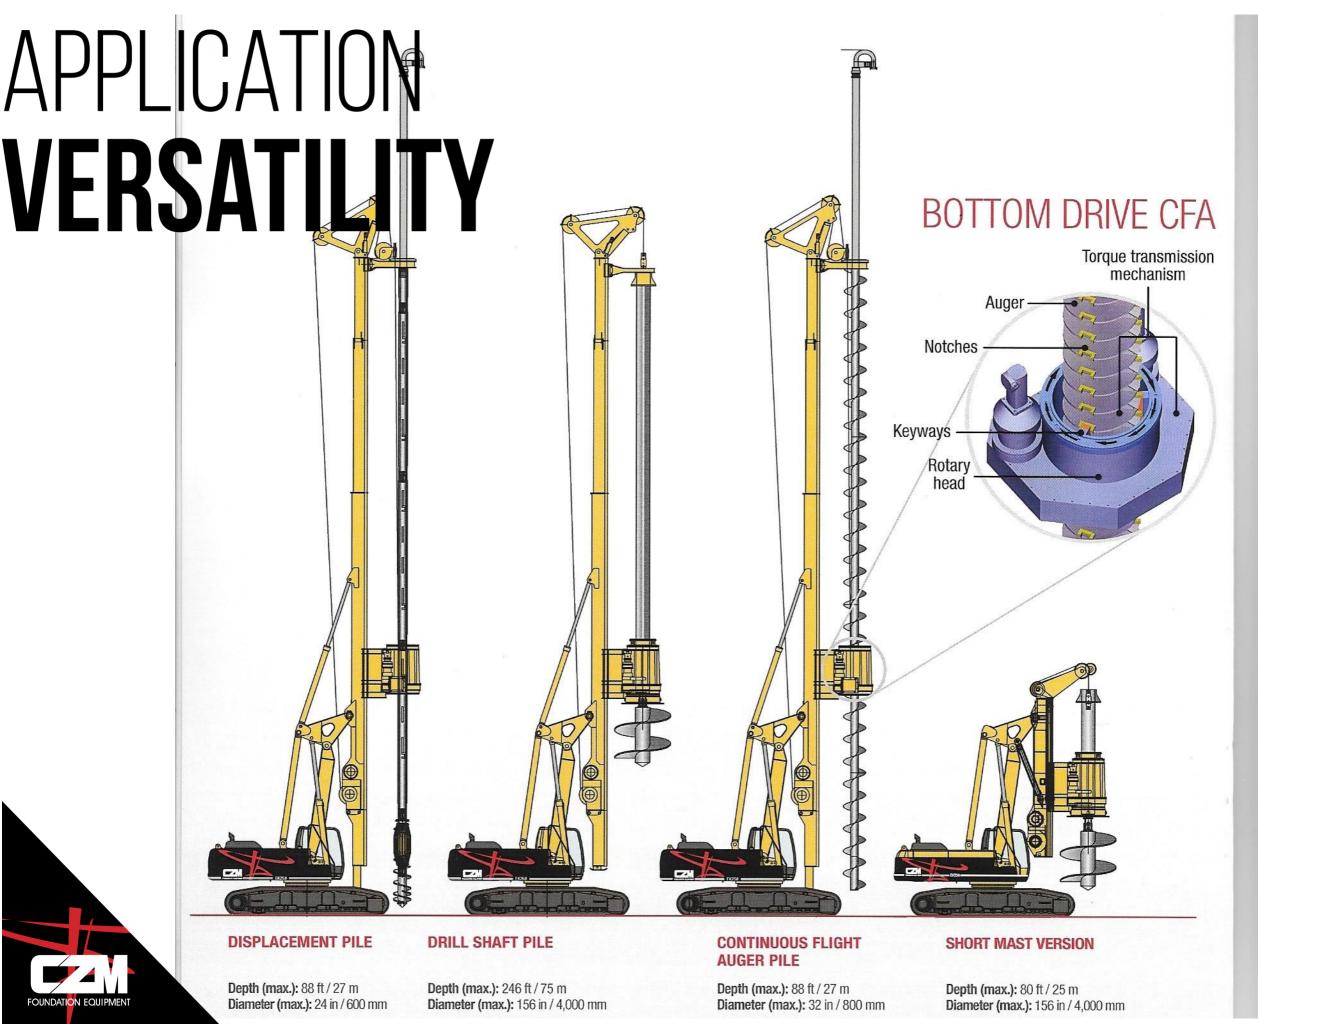

#### MODELS FOR ALL OF MAIN FOUNDATION APLICATIONS

**Drilled Shaft** 

Cased CFA Secant Pile Wall

Truck mounted

CFA

Hydraulic Hammer

CZM Brazil - Contagem, MG