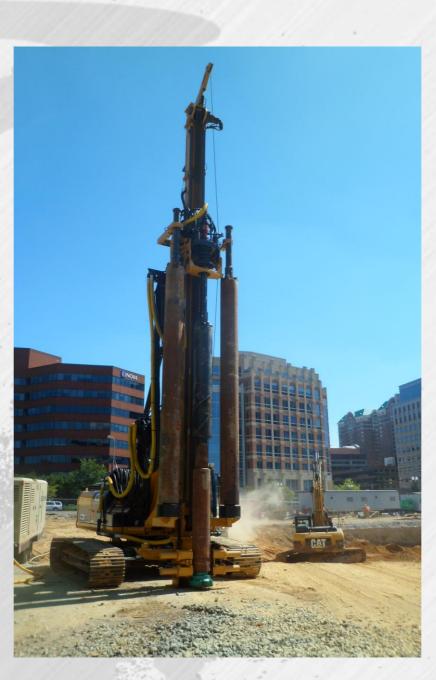

aft Foundations
- Customer Base: 10 customers
- Branches: Georgia
- Manufacturing Capacity: 16 Machines/year



#### **CZM** in 2017

- Revenue: \$25.8 Million
- Industries: Oil & Gas Drilled Shaft Foundations –
   Pile driving Micropiles CFA Powerline/Low
   Overhead Landfill Utilities
- Customer Base: 100+ customers
- Branches: Georgia & Texas
- Service Centers: California, Indiana, Pensylvannia
- Manufacturing Capacity: 42 Machines/year

## CZM USA – Product Line

2013 2017





## **CZM** in 2017



## **CZM** in 2017

FOUNDATION EQUIPMENT



## **MARKET SEGMENTS**

- · CONSTRUCTION:
  - Infrastructure/Transportation
  - Industrial
  - Commercial
  - Residential
- ELECTRICAL
  - Powerline
  - Utilities (New)
- · OIL & GAS
- LANDFILL (New)

## CONSTRUCTION - DRILLING



DRILLED SHAFTS



MICROPILE



CFA
Patented System

# CONSTRUCTION DRIVEN PILES - (New)





Recent contract with Hayward Baker for Stone Collum Machine development

# OIL & GAS – Shale Gas Rathole Drilling





# POWERLINE – UTILITY WORK









# LANDFILL







## TRUCK MOUNTED



## 100+ Customers – North America

| AH BECK                    | CAJUN DEEP FOUND.         | K&D CONSTRUCTION   | READY DRILL         |
|----------------------------|---------------------------|--------------------|---------------------|
| ALABAMA POWER              | CARMEN PALIOTTA           | LEON KROUSS        | ROC YARD            |
| ALDRIDGE                   | CASE FOUNDATION           | LINDE GRIFFTH      | ROHRSCHEIB          |
| AMELIE                     | CASE PACIFIC              | LONGFELLOW         | RPI