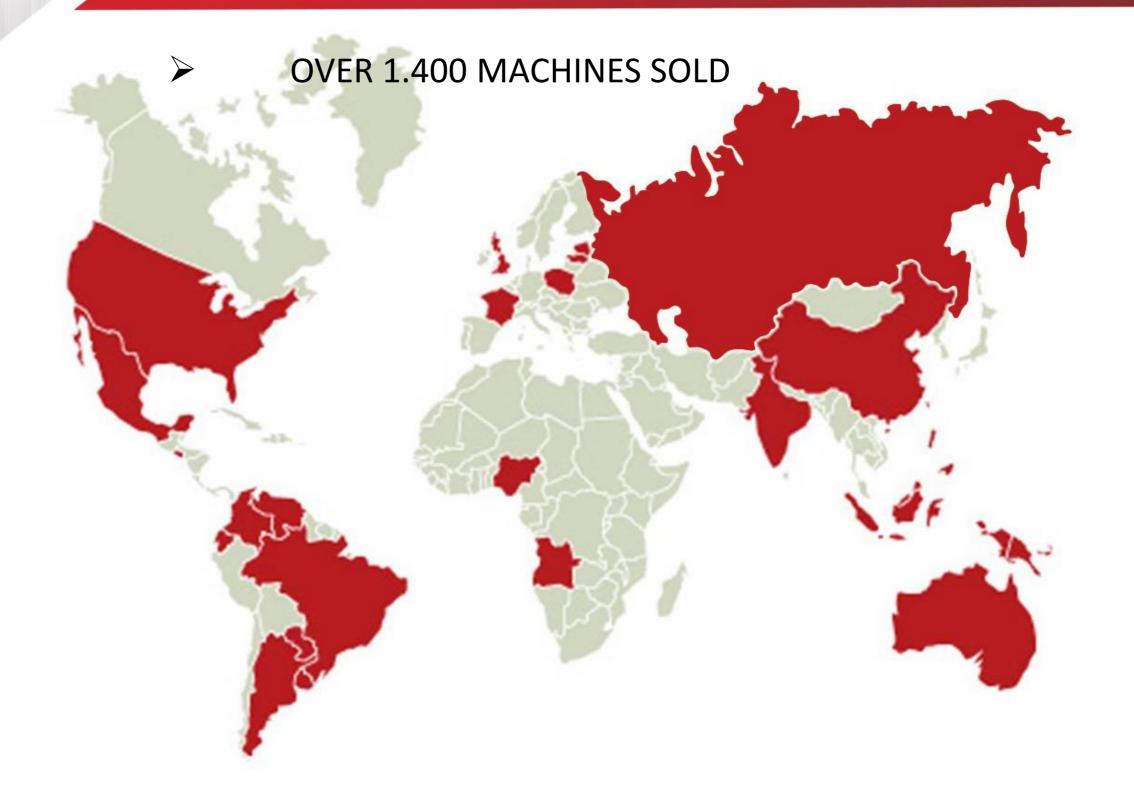

WITH LARGER HOLLOW INNER PASSAGE

- More kelly bar elements or

- More robust kellys or

- Allows larger bottom drive cfa diameters.

Overdimensioned components.

Higher torques.

MORE ROBUST FOR LIFE TIME OPERATION











#### CZM EXPORT WORLWIDE...





#### MODELS FOR ALL OF MAIN FOUNDATION APLICATIONS



**Drilled Shaft** 



Cased CFA Secant Pile Wall





Truck mounted



CFA



Hydraulic Hammer





CZM Brazil - Contagem, MG

## **CZM** Brazil

Machine Export to Latin America

Subassemblies Export to USA

Over 30 equipment models in the product line

Cheaper Labor costs



## Parts Factory - Ravena, Italy

Specialized Fabrication of Machinery Parts and components







#### CZM USA in 2013

- Revenue: \$12.8 Million
- Industries: Oil & Gas Drilled Shaft Foundations
- Customer Base: 10 customers
- Branches: Georgia
- Manufacturing Capacity: 16 Machines/year



#### **CZM** in 2017

- Revenue: \$25.8 Million
- Industries: Oil & Gas Drilled Shaft Foundations –
   Pile driving Micropiles CFA Powerline/Low
   Overhead Landfill Utilit