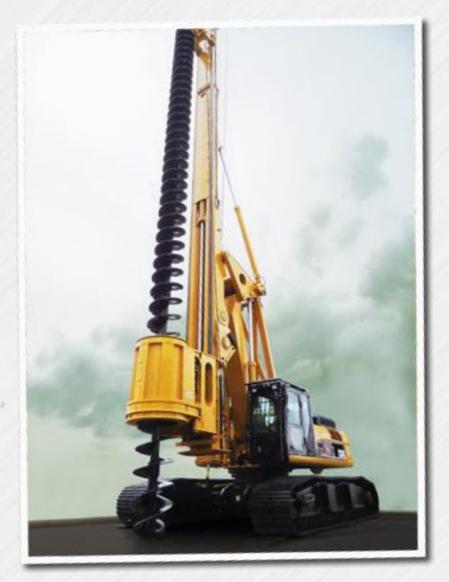

ns
- Customer Base: 10 customers
- Branches: Georgia
- Manufacturing Capacity: 16 Machines/year



#### **CZM** in 2017

- Revenue: \$25.8 Million
- Industries: Oil & Gas Drilled Shaft Foundations –
   Pile driving Micropiles CFA Powerline/Low
   Overhead Landfill Utilities
- Customer Base: 100+ customers
- Branches: Georgia & Texas
- Service Centers: California, Indiana, Pensylvannia
- Manufacturing Capacity: 42 Machines/year

## CZM USA – Product Line

2013 2017





## **CZM** in 2017



## **CZM** in 2017

FOUNDATION EQUIPMENT



## **MARKET SEGMENTS**

- · CONSTRUCTION:
  - Infrastructure/Transportation
  - Industrial
  - Commercial
  - Residential
- ELECTRICAL
  - Powerline
  - Utilities (New)
- · OIL & GAS
- LANDFILL (New)

## CONSTRUCTION - DRILLING



DRILLED SHAFTS



MICROPILE



CFA
Patented System

# CONSTRUCTION DRIVEN PILES - (New)





Recent contract with Hayward Baker for Stone Collum Machine development

# OIL & GAS – Shale Gas Rathole Drilling





# POWERLINE – UTILITY WORK









# LANDFILL







## TRUCK MOUNTED



## 100+ Customers – North America

| AH BECK                    | CAJUN DEEP FOUND.         | K&D CONSTRUCTION   | READY DRILL         |
|----------------------------|---------------------------|--------------------|---------------------|
| ALABAMA POWER              | CARMEN PALIOTTA           | LEON KROUSS        | ROC YARD            |
| ALDRIDGE                   | CASE FOUNDATION           | LINDE GRIFFTH      | ROHRSCHEIB          |
| AMELIE                     | CASE PACIFIC              | LONGFELLOW         | RPI