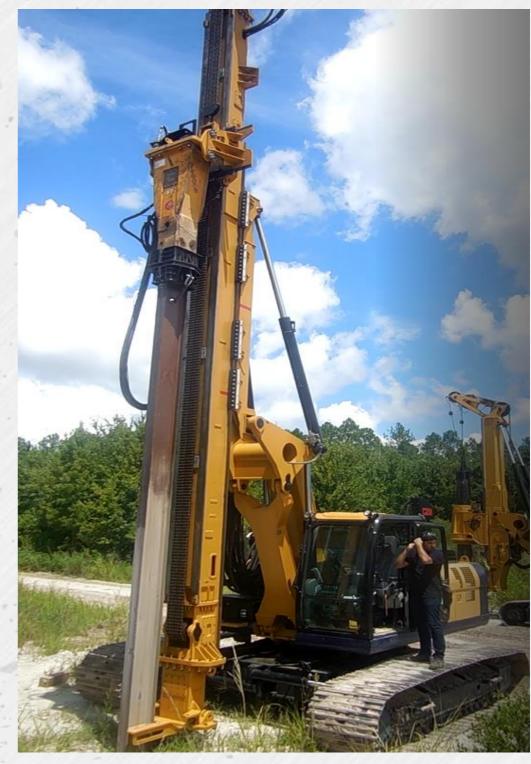

turing Capacity: 16 Machines/year



#### **CZM** in 2017

- Revenue: \$25.8 Million
- Industries: Oil & Gas Drilled Shaft Foundations –
   Pile driving Micropiles CFA Powerline/Low
   Overhead Landfill Utilities
- Customer Base: 100+ customers
- Branches: Georgia & Texas
- Service Centers: California, Indiana, Pensylvannia
- Manufacturing Capacity: 42 Machines/year

## CZM USA – Product Line

2013 2017





## **CZM** in 2017



## **CZM** in 2017

FOUNDATION EQUIPMENT



## **MARKET SEGMENTS**

- · CONSTRUCTION:
  - Infrastructure/Transportation
  - Industrial
  - Commercial
  - Residential
- ELECTRICAL
  - Powerline
  - Utilities (New)
- · OIL & GAS
- LANDFILL (New)

## CONSTRUCTION - DRILLING



DRILLED SHAFTS



MICROPILE



CFA
Patented System

# CONSTRUCTION DRIVEN PILES - (New)





Recent contract with Hayward Baker for Stone Collum Machine development

# OIL & GAS – Shale Gas Rathole Drilling





# POWERLINE – UTILITY WORK









# LANDFILL







## TRUCK MOUNTED



## 100+ Customers – North America

| AH BECK                    | CAJUN DEEP FOUND.         | K&D CONSTRUCTION   | READY DRILL         |
|----------------------------|---------------------------|--------------------|---------------------|
| ALABAMA POWER              | CARMEN PALIOTTA           | LEON KROUSS        | ROC YARD            |
| ALDRIDGE                   | CASE FOUNDATION           | LINDE GRIFFTH      | ROHRSCHEIB          |
| AMELIE                     | CASE PACIFIC              | LONGFELLOW         | RPI                 |
| AMERICAN DEEP FOUND.       | CDI ELECTRIC              | M