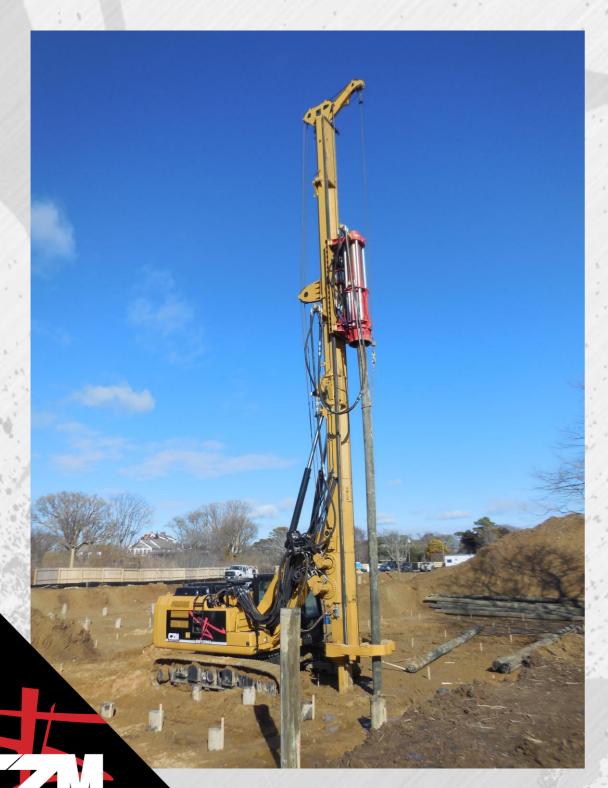

acturing Capacity: 16 Machines/year



#### **CZM** in 2017

- Revenue: \$25.8 Million
- Industries: Oil & Gas Drilled Shaft Foundations –
   Pile driving Micropiles CFA Powerline/Low
   Overhead Landfill Utilities
- Customer Base: 100+ customers
- Branches: Georgia & Texas
- Service Centers: California, Indiana, Pensylvannia
- Manufacturing Capacity: 42 Machines/year

## CZM USA – Product Line

2013 2017





## **CZM** in 2017



## **CZM** in 2017

FOUNDATION EQUIPMENT



## **MARKET SEGMENTS**

- · CONSTRUCTION:
  - Infrastructure/Transportation
  - Industrial
  - Commercial
  - Residential
- ELECTRICAL
  - Powerline
  - Utilities (New)
- · OIL & GAS
- LANDFILL (New)

## CONSTRUCTION - DRILLING



DRILLED SHAFTS



MICROPILE



CFA
Patented System

# CONSTRUCTION DRIVEN PILES - (New)





Recent contract with Hayward Baker for Stone Collum Machine development

# OIL & GAS – Shale Gas Rathole Drilling





# POWERLINE – UTILITY WORK









# LANDFILL







## TRUCK MOUNTED



## 100+ Customers – North America

| AH BECK                    | CAJUN DEEP FOUND.         | K&D CONSTRUCTION   | READY DRILL         |
|----------------------------|---------------------------|--------------------|---------------------|
| ALABAMA POWER              | CARMEN PALIOTTA           | LEON KROUSS        | ROC YARD            |
| ALDRIDGE                   | CASE FOUNDATION           | LINDE GRIFFTH      | ROHRSCHEIB          |
| AMELIE                     | CASE PACIFIC              | LONGFELLOW         | RPI                 |
| AMERICAN DEEP FOUND.       | CDI ELECTRIC              |