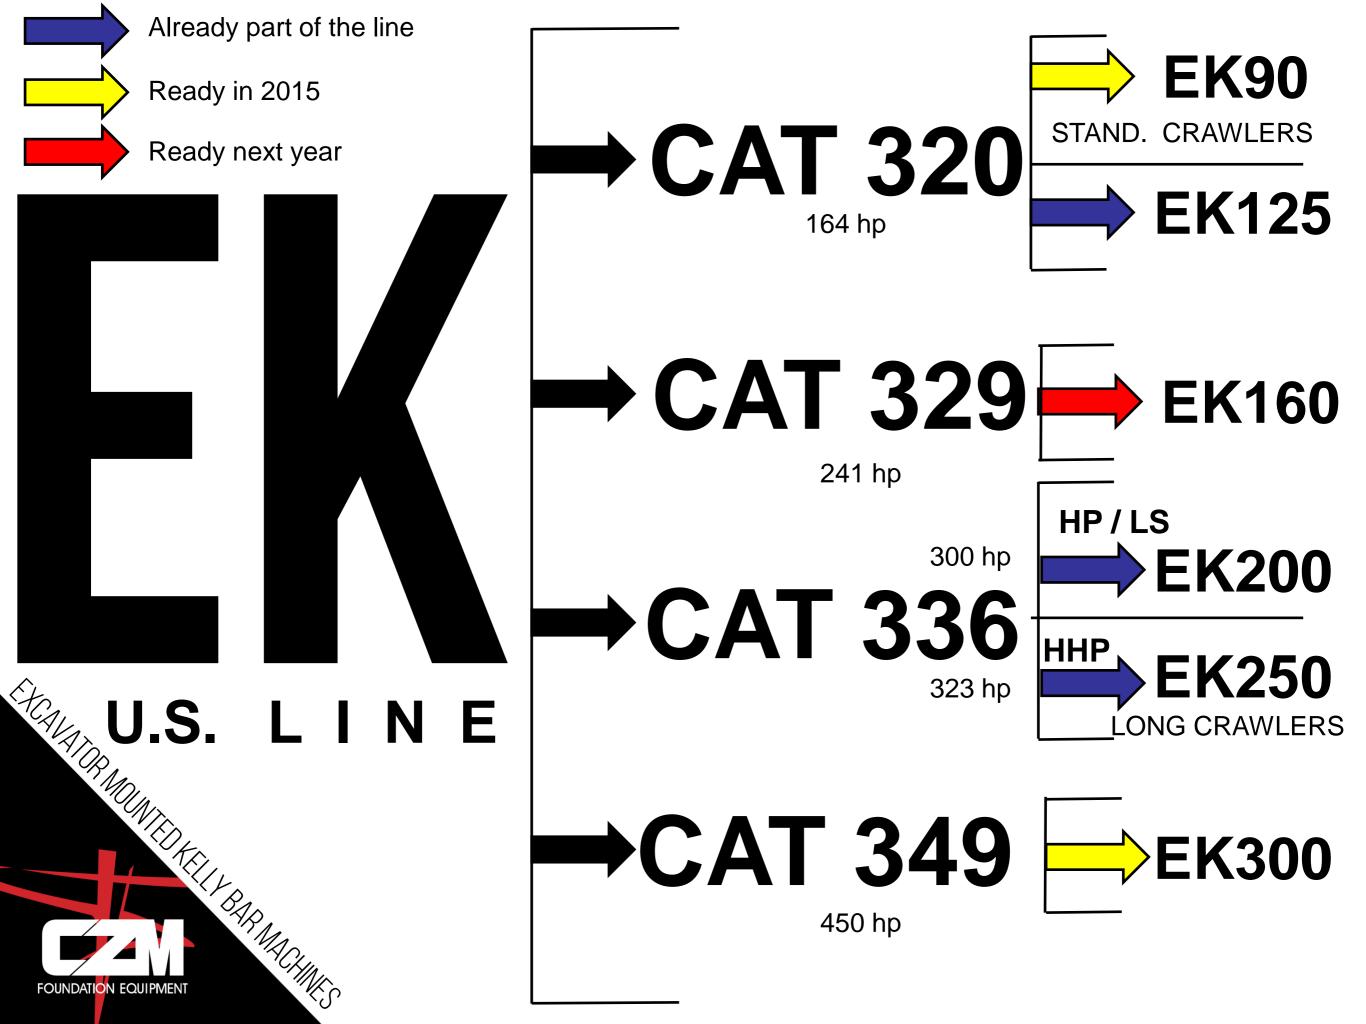

WITH LARGER HOLLOW INNER PASSAGE

- More kelly bar elements or

- More robust kellys or

- Allows larger bottom drive cfa diameters.

Overdimensioned components.

Higher torques.

MORE ROBUST FOR LIFE TIME OPERATION











#### CZM EXPORT WORLWIDE...





#### MODELS FOR ALL OF MAIN FOUNDATION APLICATIONS



**Drilled Shaft** 



Cased CFA Secant Pile Wall





Truck mounted



CFA



Hydraulic Hammer





CZM Brazil - Contagem, MG

## **CZM** Brazil

Machine Export to Latin America

Subassemblies Export to USA

Over 30 equipment models in the product line

Cheaper Labor costs



## Parts Factory - Ravena, Italy

Specialized Fabrication of Machinery Parts and components







#### CZM USA in 2013

- Revenue: \$12.8 Million
- Industries: Oil & Gas Drilled Shaft Foundations
- Customer Base: 10 customers
- Branches: Georgia
- Manufacturing Capacity: 16 Machines/year



#### **CZM** in 2017

- Revenue: \$25.8 Million
- Industries: Oil & Gas Drilled Shaft Foundations –
   Pile driving Micropiles CFA Powerlin