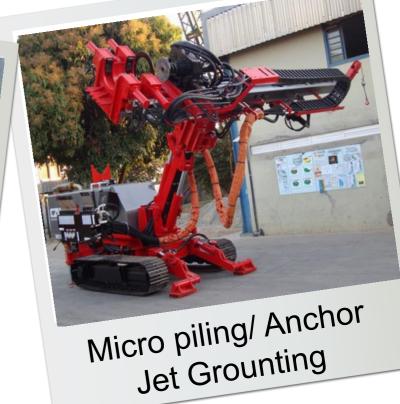

WITH LARGER HOLLOW INNER PASSAGE

- More kelly bar elements or

- More robust kellys or

- Allows larger bottom drive cfa diameters.

Overdimensioned components.

Higher torques.

MORE ROBUST FOR LIFE TIME OPERATION











#### CZM EXPORT WORLWIDE...





#### MODELS FOR ALL OF MAIN FOUNDATION APLICATIONS



**Drilled Shaft** 



Cased CFA Secant Pile Wall





Truck mounted



CFA



Hydraulic Hammer





CZM Brazil - Contagem, MG

## **CZM** Brazil

Machine Export to Latin America

Subassemblies Export to USA

Over 30 equipment models in the product line

Cheaper Labor costs



## Parts Factory - Ravena, Italy

Specialized Fabrication of Machinery Parts and components







#### CZM USA in 2013

- Revenue: \$12.8 Million
- Industries: Oil & Gas Drilled Shaft Foundations
- Customer Base: 10 customers
- Branches: Georgia
- Manufacturing Capacity: 16 Machines/year



#### **CZM** in 2017

- Revenue: \$25.8 Million
- Industries: Oil & Gas Drilled Shaft Foundations –
   Pile driving Micropiles CFA Powerline/Low
   Overhead Landfill Utilities
- Customer Base: 100+ customers
- Branches: Georgia & Texas
- Service Centers: California, Indiana, Pens