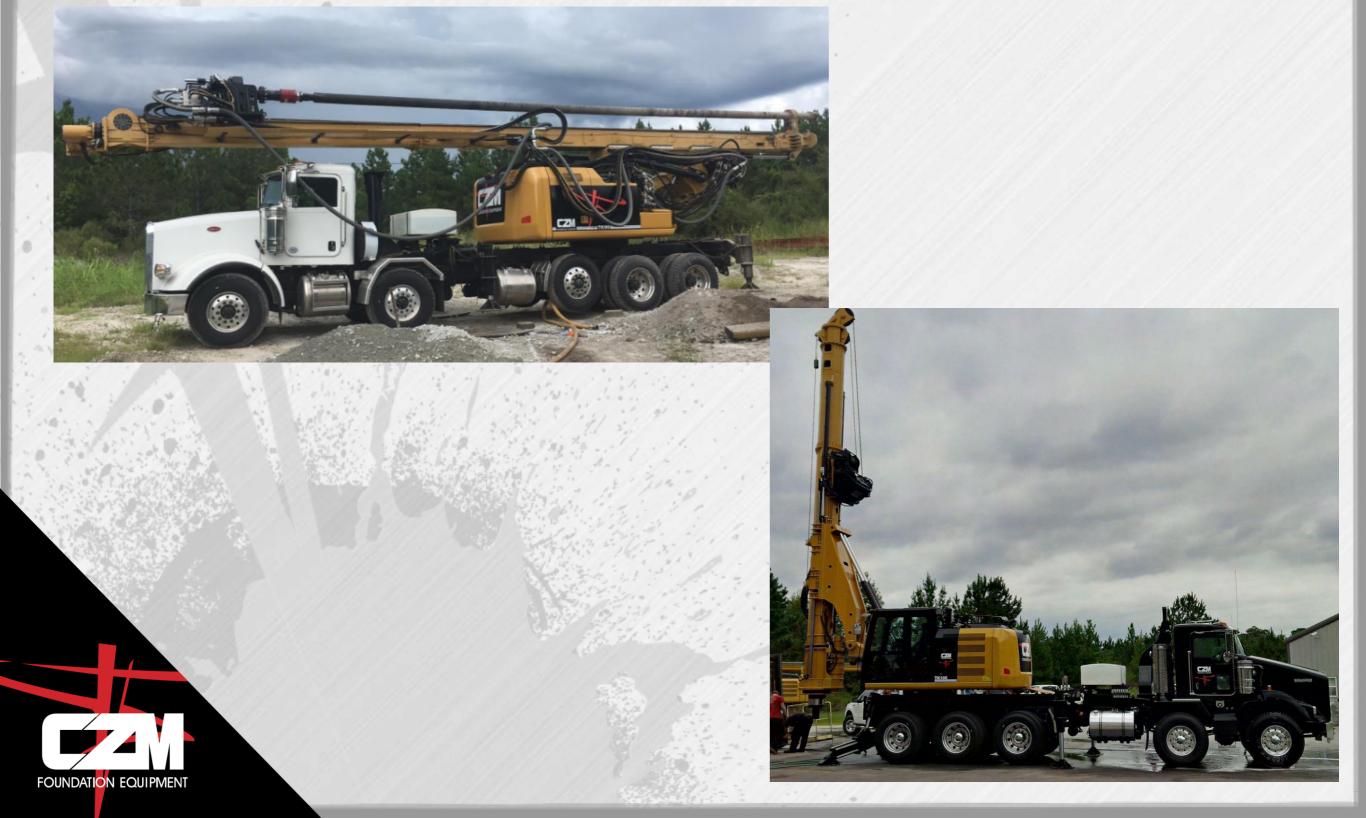

## TRUCK MOUNTED

#### MODELS FOR ALL OF MAIN FOUNDATION APLICATIONS

**Drilled Shaft** 

Cased CFA Secant Pile Wall

Truck mounted

CFA

Hydraulic Hammer

CZM Brazil - Contagem, MG