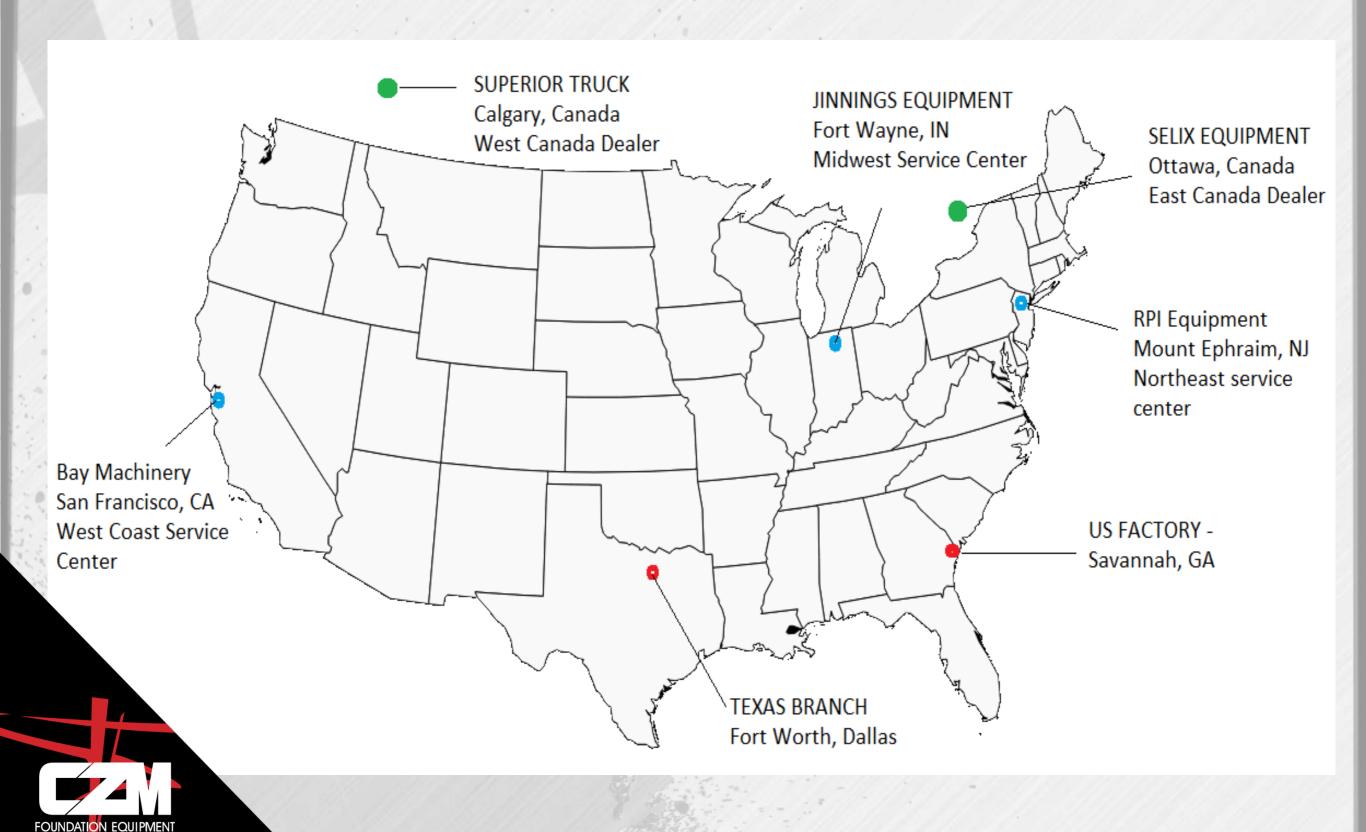

#### **CZM** in 2017

- Revenue: \$25.8 Million
- Industries: Oil & Gas Drilled Shaft Foundations –
   Pile driving Micropiles CFA Powerline/Low
   Overhead Landfill Utilities
- Customer Base: 100+ customers
- Branches: Georgia & Texas
- Service Centers: California, Indiana, Pensylvannia
- Manufacturing Capacity: 42 Machines/year