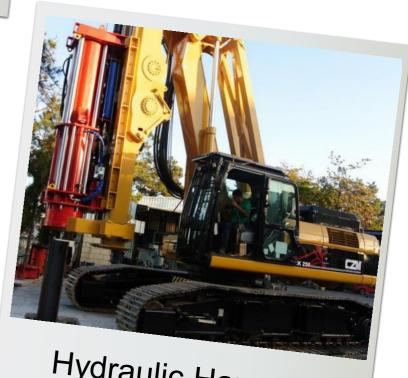

#### MODELS FOR ALL OF MAIN FOUNDATION APLICATIONS

**Drilled Shaft** 

Cased CFA Secant Pile Wall

Truck mounted

CFA

Hydraulic Hammer

CZM Brazil - Contagem, MG