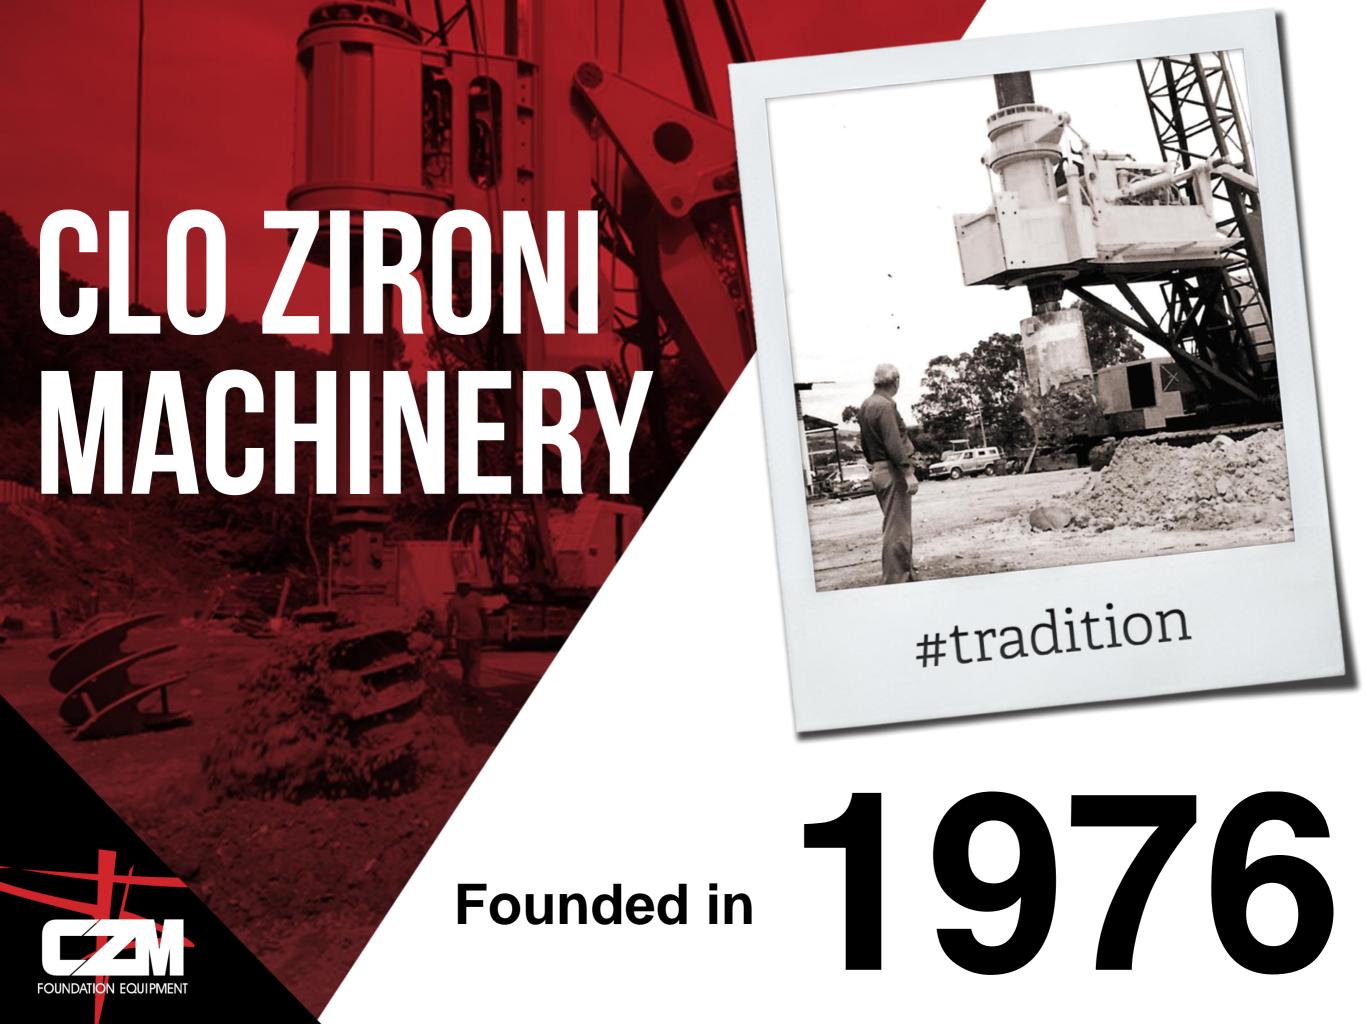

WITH LARGER HOLLOW INNER PASSAGE

- More kelly bar elements or

- More robust kellys or

- Allows larger bottom drive cfa diameters.

Overdimensioned components.

Higher torques.

MORE ROBUST FOR LIFE TIME OPERATION











#### CZM EXPORT WORLWIDE...





#### MODELS FOR ALL OF MAIN FOUNDATION APLICATIONS



**Drilled Shaft** 



Cased CFA Secant Pile Wall





Truck mounted



CFA



Hydraulic Hammer





CZM Brazil - Contagem, MG

## **CZM** Brazil

Machine Export to Latin America

Subassemblies Export to USA

Over 30 equipment models in the product line

Cheaper Labor costs



## Parts Factory - Ravena, Italy

Specialized Fabrication of Machinery Parts and components







#### CZM USA in 2013

- Revenue: \$12.8 Million
- Industries: Oil & Gas Drilled Shaft Foundations
- Customer Base: 10 customers
- Branches: Georgia
- Manufacturing Capacity: 16 Machines/year



#### **CZM** in 2017

- Revenue: \$25.8 Million
- Industries: Oil & Gas Drilled Shaft Foundations –
   Pile driving Micropiles CFA Powerline/Low
   Overhead Landfill Utilities
- Customer Base: 100+ customers
- Branches: Georgia & Texas
- Service Centers: California, Indiana, Pensylvannia
- Manufacturing Capacity: 42 Machines