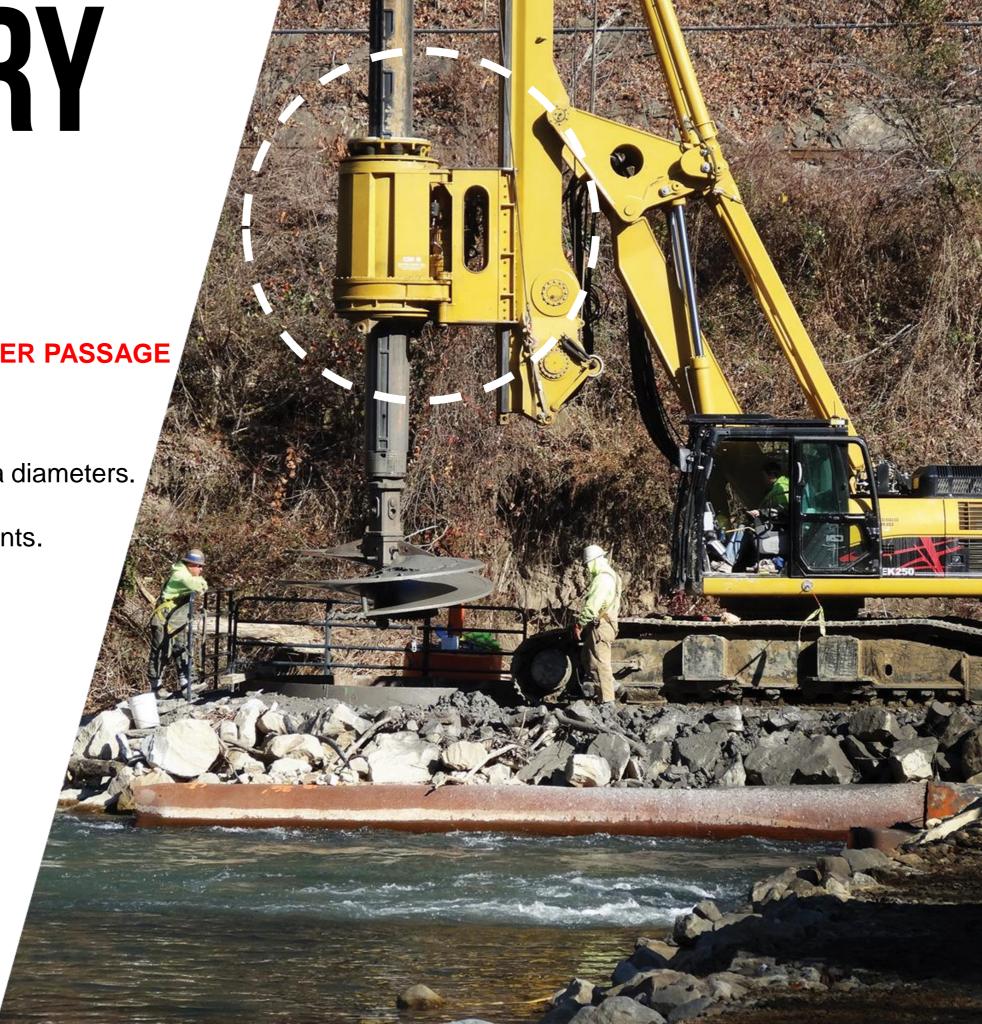

WITH LARGER HOLLOW INNER PASSAGE

- More kelly bar elements or

- More robust kellys or

- Allows larger bottom drive cfa diameters.

Overdimensioned components.

Higher torques.

MORE ROBUST FOR LIFE TIME OPERATION