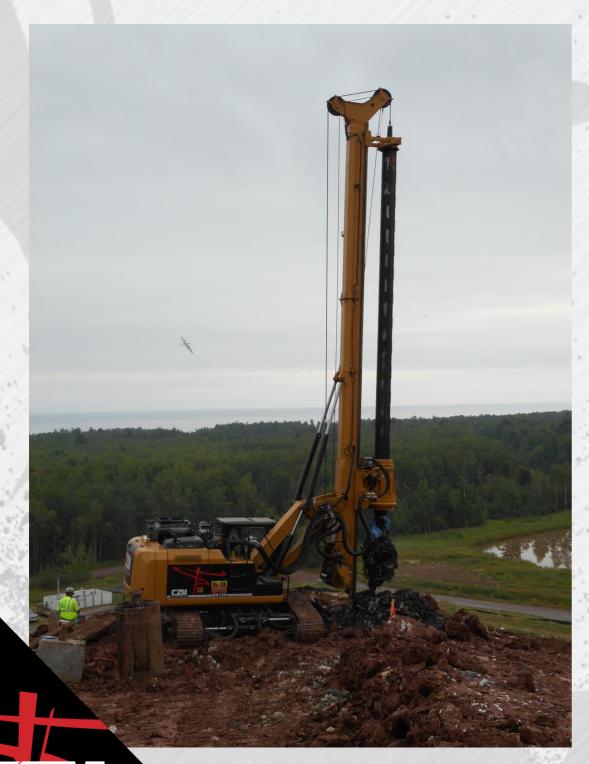

owerline/Low
   Overhead Landfill Utilities
- Customer Base: 100+ customers
- Branches: Georgia & Texas
- Service Centers: California, Indiana, Pensylvannia
- Manufacturing Capacity: 42 Machines/year

## CZM USA – Product Line

2013 2017





## **CZM** in 2017



## **CZM** in 2017

FOUNDATION EQUIPMENT



## **MARKET SEGMENTS**

- · CONSTRUCTION:
  - Infrastructure/Transportation
  - Industrial
  - Commercial
  - Residential
- ELECTRICAL
  - Powerline
  - Utilities (New)
- · OIL & GAS
- LANDFILL (New)

## CONSTRUCTION - DRILLING



DRILLED SHAFTS



MICROPILE



CFA
Patented System

# CONSTRUCTION DRIVEN PILES - (New)





Recent contract with Hayward Baker for Stone Collum Machine development

# OIL & GAS – Shale Gas Rathole Drilling





# POWERLINE – UTILITY WORK









# LANDFILL







## TRUCK MOUNTED



## 100+ Customers – North America

| AH BECK                    | CAJUN DEEP FOUND.         | K&D CONSTRUCTION   | READY DRILL         |
|----------------------------|---------------------------|--------------------|---------------------|
| ALABAMA POWER              | CARMEN PALIOTTA           | LEON KROUSS        | ROC YARD            |
| ALDRIDGE                   | CASE FOUNDATION           | LINDE GRIFFTH      | ROHRSCHEIB          |
| AMELIE                     | CASE PACIFIC              | LONGFELLOW         | RPI                 |
| AMERICAN DEEP FOUND.       | CDI ELECTRIC              | MALCOM FOUNDATIONS | S&J                 |
|                            | COMMONWEALTH              |                    |                     |
| AMERICAN SHORING