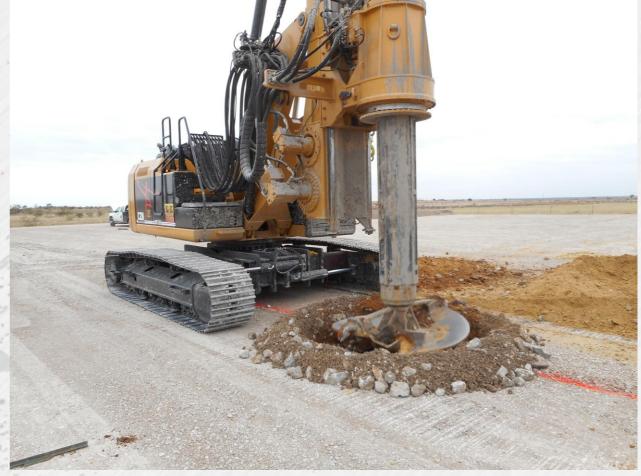

aft Foundations –
   Pile driving Micropiles CFA Powerline/Low
   Overhead Landfill Utilities
- Customer Base: 100+ customers
- Branches: Georgia & Texas
- Service Centers: California, Indiana, Pensylvannia
- Manufacturing Capacity: 42 Machines/year

## CZM USA – Product Line

2013 2017





## **CZM** in 2017



## **CZM** in 2017

FOUNDATION EQUIPMENT



## **MARKET SEGMENTS**

- · CONSTRUCTION:
  - Infrastructure/Transportation
  - Industrial
  - Commercial
  - Residential
- ELECTRICAL
  - Powerline
  - Utilities (New)
- · OIL & GAS
- LANDFILL (New)

## CONSTRUCTION - DRILLING



DRILLED SHAFTS



MICROPILE



CFA
Patented System

# CONSTRUCTION DRIVEN PILES - (New)





Recent contract with Hayward Baker for Stone Collum Machine development

# OIL & GAS – Shale Gas Rathole Drilling





# POWERLINE – UTILITY WORK









# LANDFILL







## TRUCK MOUNTED



## 100+ Customers – North America

| AH BECK                    | CAJUN DEEP FOUND.         | K&D CONSTRUCTION   | READY DRILL         |
|----------------------------|---------------------------|--------------------|---------------------|
| ALABAMA POWER              | CARMEN PALIOTTA           | LEON KROUSS        | ROC YARD            |
| ALDRIDGE                   | CASE FOUNDATION           | LINDE GRIFFTH      | ROHRSCHEIB          |
| AMELIE                     | CASE PACIFIC              | LONGFELLOW         | RPI                 |
| AMERICAN DEEP FOUND.       | CDI ELECTRIC              | MALCOM FOUNDATIONS | S&J                 |
|                            | COMMONWEALTH              |