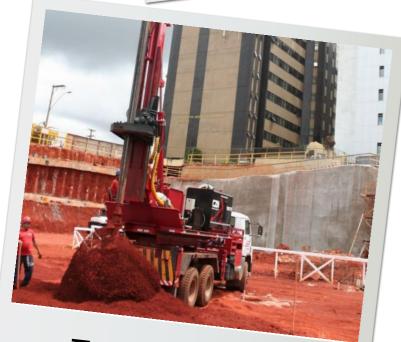

#### MODELS FOR ALL OF MAIN FOUNDATION APLICATIONS

**Drilled Shaft** 

Cased CFA Secant Pile Wall

Truck mounted

CFA

Hydraulic Hammer

CZM Brazil - Contagem, MG